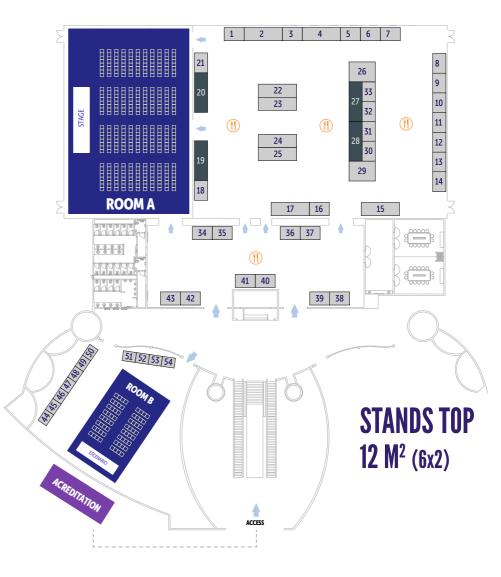

# PLATINUM PLUS Sponsorship

- Stand of 6x2 mt.
- 20 minute lecture in Room A.
- Exclusive sponsorship of one of these options: 1 day coffee break, 1 day lunch or opening cocktail day 1.
- 10 general admission tickets
   (4 tickets for your company's staff and 6 complimentary tickets for your clients).
- 10 virtual tickets.

### **SPONSORSHIP** PACKAGES

|                                                                                                                           | PLATINUM +                           | PLATINUM          | GOLD              | SILVER | BLUE             |
|---------------------------------------------------------------------------------------------------------------------------|--------------------------------------|-------------------|-------------------|--------|------------------|
| Stand size                                                                                                                | 12 m²                                | 12 m <sup>2</sup> | 12 m <sup>2</sup> | 6 m²   | 3 m <sup>2</sup> |
| Catering Sponsorship                                                                                                      | Coffee break -<br>lunches - Cocktail |                   |                   |        |                  |
| COMPANY PRESENTATIONS (LECTURES)                                                                                          |                                      |                   |                   |        |                  |
| 20 minutes lecture                                                                                                        | Salón A                              | Salón B           |                   |        |                  |
| VIRTUAL PROFILE AND TICKETS                                                                                               |                                      |                   |                   |        |                  |
| Tickets for your company staff.                                                                                           | 4                                    | 3                 | 2                 | 1      | 2                |
| Complimentary tickets for your costumers/clients                                                                          | 6                                    | 5                 | 3                 | 2      | 2                |
| Complimentary ticket for the Online Congress (streaming)                                                                  | 10                                   | 5                 | 5                 | 3      | 3                |
| Discount on extra tickets.                                                                                                | 15%                                  | 15%               | 15%               | 15%    | 15%              |
| PRE-EVENT PROMOTION                                                                                                       |                                      |                   |                   |        |                  |
| Logo of your company on the Congress website                                                                              | x                                    | х                 | x                 | х      | х                |
| Brand presence as a sponsor of the congress on Biologicals Latam<br>& Redagrícola's social networks.                      | Main                                 | Highlighted       | x                 | x      | x                |
| Company logo in promotional ads for the Congress in Biologicals Latam and Redagricola magazines                           | Main                                 | Highlighted       | x                 | x      | х                |
| PROMOTION DURING THE EVENT                                                                                                |                                      |                   |                   |        |                  |
| Brand presence in promotional videos during the Congress                                                                  | х                                    | х                 | х                 | х      | х                |
| 45 sec video about your company in lounges during breaks                                                                  | Room A                               | Room B            |                   |        |                  |
| 30 sec. video capsule in sponsored campaign in Biologicals Latam and Redagrícola's social networks.                       | x                                    | x                 |                   |        |                  |
| POST EVENT ACCIONS                                                                                                        |                                      |                   |                   |        |                  |
| Brand presence in final wrap-up video                                                                                     | x                                    | х                 | x                 | х      | x                |
| Logos on videos of recorded lectures from the conference on the web                                                       | x                                    | х                 | x                 | х      | х                |
| All videos of the event and company presentations will remain on the platform for up to 30 days after the conference ends | х                                    | х                 | x                 | x      | х                |
| 1 post of your company's presentation on Biologicals Latam's social networks after the congress.                          | x                                    | x                 |                   |        |                  |