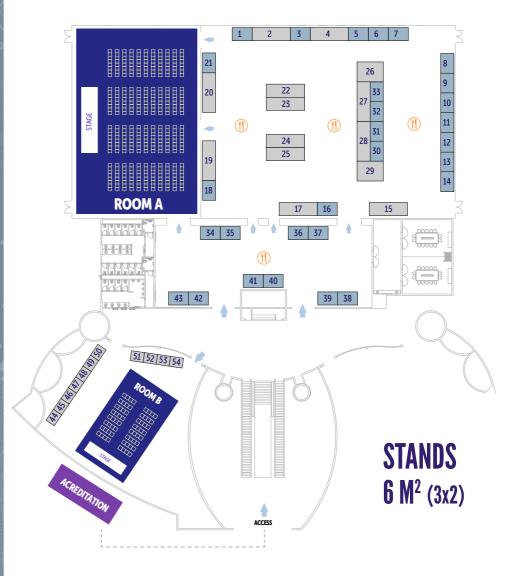

# **STAND** DISTRIBUTION

5 6

Δ

3

# SILVER SPONSORSHIP

- Stand of 3x2 mt.
- 3 general admission tickets
   (1 tickets for your company staff and 2 complimentary tickets for your clients).
- 5 virtual tickets