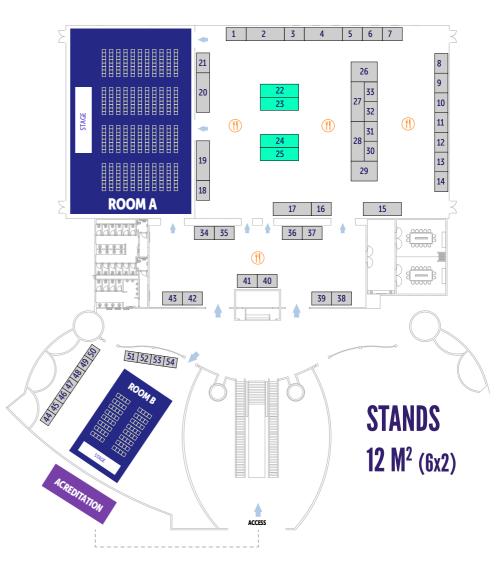

### **PLATINUM** SPONSORSHIP

- Stand of 6x2 mt.
- 20 minute lecture in Room B.
- 8 general admission tickets
- (3 tickets for your company staff and 5 complimentary tickets for your clients).
- 5 virtual tickets.

### **SPONSORSHIP** PACKAGES

|                                                                                                                           | PLATINUM +                           | PLATINUM          | GOLD              | SILVER | BLUE             |
|---------------------------------------------------------------------------------------------------------------------------|--------------------------------------|-------------------|-------------------|--------|------------------|
| Stand size                                                                                                                | 12 m²                                | 12 m <sup>2</sup> | 12 m <sup>2</sup> | 6 m²   | 3 m <sup>2</sup> |
| Catering Sponsorship                                                                                                      | Coffee break -<br>lunches - Cocktail |                   |                   |        |                  |
| COMPANY PRESENTATIONS (LECTURES)                                                                                          |                                      |                   |                   |        |                  |
| 20 minutes lecture                                                                                                        | Salón A                              | Salón B           |                   |        |                  |
| VIRTUAL PROFILE AND TICKETS                                                                                               |                                      |                   |                   |        |                  |
| Tickets for your company staff.                                                                                           | 4                                    | 3                 | 2                 | 1      | 2                |
| Complimentary tickets for your costumers/clients                                                                          | 6                                    | 5                 | 3                 | 2      | 2                |
| Complimentary ticket for the Online Congress (streaming)                                                                  | 10                                   | 5                 | 5                 | 3      | 3                |
| Discount on extra tickets.                                                                                                | 15%                                  | 15%               | 15%               | 15%    | 15%              |
| PRE-EVENT PROMOTION                                                                                                       |                                      |                   |                   |        |                  |
| Logo of your company on the Congress website                                                                              | x                                    | х                 | x                 | х      | х                |
| Brand presence as a sponsor of the congress on Biologicals Latam<br>& Redagrícola's social networks.                      | Main                                 | Highlighted       | x                 | x      | x                |
| Company logo in promotional ads for the Congress in Biologicals Latam and Redagricola magazines                           | Main                                 | Highlighted       | x                 | x      | х                |
| PROMOTION DURING THE EVENT                                                                                                |                                      |                   |                   |        |                  |
| Brand presence in promotional videos during the Congress                                                                  | х                                    | х                 | х                 | х      | х                |
| 45 sec video about your company in lounges during breaks                                                                  | Room A                               | Room B            |                   |        |                  |
| 30 sec. video capsule in sponsored campaign in Biologicals Latam and Redagrícola's social networks.                       | x                                    | x                 |                   |        |                  |
| POST EVENT ACCIONS                                                                                                        |                                      |                   |                   |        |                  |
| Brand presence in final wrap-up video                                                                                     | x                                    | х                 | x                 | х      | x                |
| Logos on videos of recorded lectures from the conference on the web                                                       | x                                    | х                 | x                 | х      | х                |
| All videos of the event and company presentations will remain on the platform for up to 30 days after the conference ends | х                                    | х                 | x                 | x      | х                |
| 1 post of your company's presentation on Biologicals Latam's social networks after the congress.                          | x                                    | x                 |                   |        |                  |