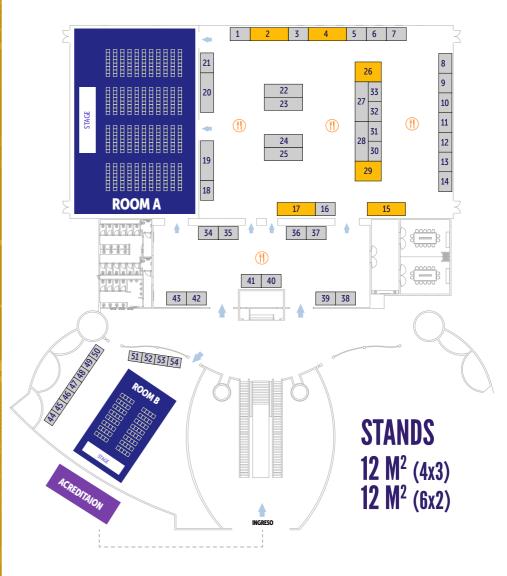

# **STAND** DISTRIBUTION

5 6

Δ

3

# **GOLD** SPONSORSHIP

- Stand of 4x3 mt. or 6x2 mt.
- 5 general admission tickets
  (2 tickets for your company staff and 3 complimentary tickets for your clients).
- 5 virtual tickets.