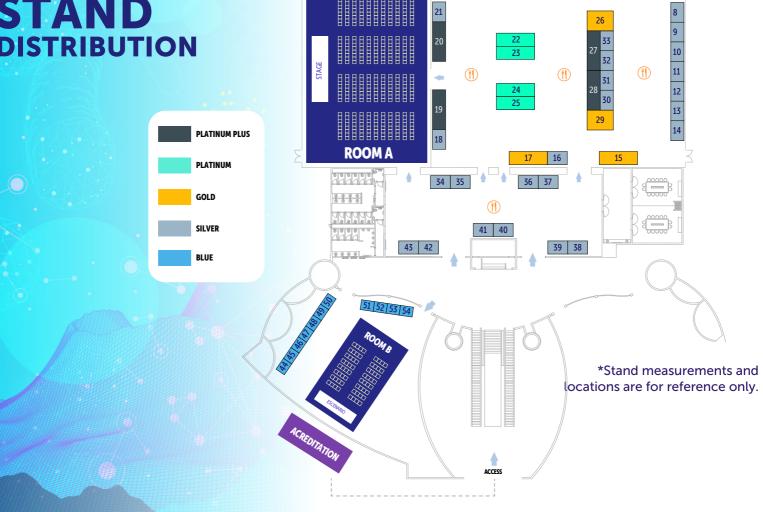

# **STAND** DISTRIBUTION

5 6

Δ

3

# PLATINUM PLUS Sponsorship

- Stand of 6x2 mt.
- 20 minute lecture in Room A.
- Exclusive sponsorship of one of these options: 1 day coffee break, 1 day lunch or opening cocktail day 1.
- 10 general admission tickets
   (4 tickets for your company's staff and 6 complimentary tickets for your clients).
- 10 virtual tickets.

### **PLATINUM** SPONSORSHIP

- Stand of 6x2 mt.
- 20 minute lecture in Room B.
- 8 general admission tickets
- (3 tickets for your company staff and 5 complimentary tickets for your clients).
- 5 virtual tickets.

# **GOLD** SPONSORSHIP

- Stand of 4x3 mt. or 6x2 mt.
- 5 general admission tickets
  (2 tickets for your company staff and 3 complimentary tickets for your clients).
- 5 virtual tickets.

# SILVER SPONSORSHIP

- Stand of 3x2 mt.
- 3 general admission tickets
   (1 tickets for your company staff and 2 complimentary tickets for your clients).
- 5 virtual tickets

# **BLUE** SPONSORSHIP

- Stand of 2x1,5 mt.
- 3 general admission tickets
  (1 tickets for your company staff and 2 complimentary tickets for your clients).
- 5 virtual tickets