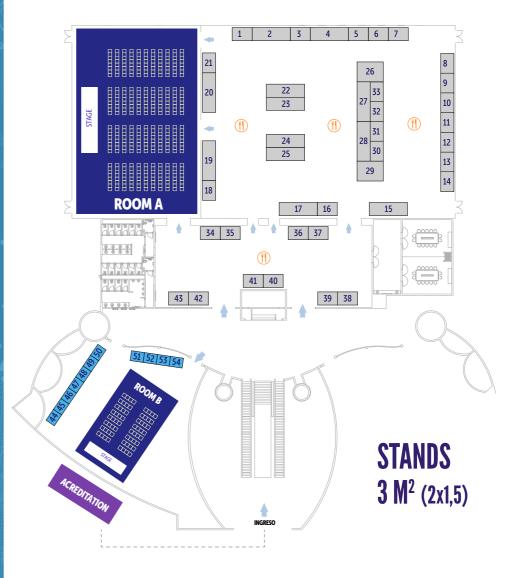

# **STAND** DISTRIBUTION

5 6

Δ

3

# **BLUE** SPONSORSHIP

- Stand of 2x1,5 mt.
- 3 general admission tickets
  (1 tickets for your company staff and 2 complimentary tickets for your clients).
- 5 virtual tickets