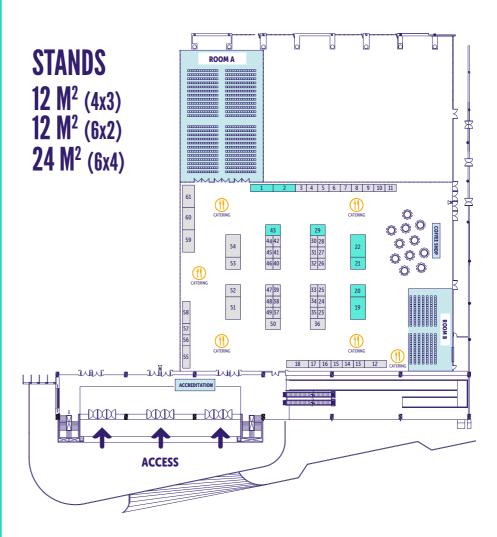

## STAND DISTRIBUTION

**ROOM A** 

### BLACK Sponsorship

- Stand of 6x3 mt. and 6x4 mt.
- 20 minute lecture in Room A.
- Exclusive sponsorship of one of these options: 1 day coffee break, 1 day lunch or opening cocktail day 1.
- 10 general admission tickets (4 tickets for your company's staff and 6 complimentary tickets for your clients).
- 10 virtual tickets.

## PLATINUM Sponsorship

- Stand of 4x3 mt., 6x2 mt. and 6x4 mt.
- 20 minute lecture in Room B.
- 8 general admission tickets
   (3 tickets for your company staff and 5 complimentary tickets for your clients).
- 5 virtual tickets

## GOLD Sponsorship

- Stand of 4x3 mt. and 6x2 mt.
- 5 general admission tickets
   (2 tickets for your company staff and 3 complimentary tickets for your clients).
- 5 virtual tickets

USD 10,000 + VAT

## **SILVER**Sponsorship

- Stand of 3x2 mt.
- 5 general admission tickets
   (2 tickets for your company staff and 3 complimentary tickets for your clients).
- 5 virtual tickets.

**USD 5,000 + VAT** 

### SPONSORSHIP PACKAGES

|                                                                                                                            | BLACK                             | PLATINUM     | GOLD  | SILVER           |
|----------------------------------------------------------------------------------------------------------------------------|-----------------------------------|--------------|-------|------------------|
| Stand size.                                                                                                                | 18 m² / 24 m²                     | 12 m²/ 24 m² | 12 m² | 6 m <sup>2</sup> |
| Catering Sponsorship.                                                                                                      | Coffe break - lunches<br>Cocktail |              |       |                  |
| COMPANY PRESENTATIONS (LECTURES)                                                                                           |                                   |              |       |                  |
| 20 minutes lecture.                                                                                                        | Room A                            | Room B       |       |                  |
| VIRTUAL PROFILE AND TICKETS                                                                                                |                                   |              |       |                  |
| Tickets for your company staff.                                                                                            | 4                                 | 3            | 2     | 1                |
| Complimentary tickets for your costumers/clients.                                                                          | 6                                 | 5            | 3     | 2                |
| Complimentary ticket for the Online Congress (streaming).                                                                  | 10                                | 5            | 5     | 3                |
| Discount on extra tickets.                                                                                                 | 15%                               | 15%          | 15%   | 15%              |
| PRE-EVENT PROMOTION                                                                                                        |                                   |              |       |                  |
| Logo of your company on the Congress website.                                                                              | х                                 | x            | x     | x                |
| Brand presence as a sponsor of the congress on Biologicals Latam & Redagrícola's social networks.                          | Main                              | Highlighted  | х     | х                |
| Company logo in promotional ads for the Congress in Biologicals Latam and Redagrícola magazines.                           | Main                              | Highlighted  | х     | х                |
| PROMOTION DURING THE EVENT                                                                                                 |                                   |              |       |                  |
| Brand presence in promotional videos during the Congress.                                                                  | х                                 | х            | х     | x                |
| 45 sec video about your company in lounges during breaks.                                                                  | Room A                            | Room B       |       |                  |
| 30 sec. video capsule in sponsored campaign in Biologicals Latam and Redagrícola's social networks.                        | х                                 | х            |       |                  |
| POST EVENT ACCIONS                                                                                                         |                                   |              |       |                  |
| Brand presence in final wrap-up video.                                                                                     | х                                 | х            | x     | х                |
| Logos on videos of recorded lectures from the conference on the web.                                                       | х                                 | х            | x     | Х                |
| All videos of the event and company presentations will remain on the platform for up to 30 days after the conference ends. | х                                 | х            | ×     | х                |
| 1 post of your company's presentation on Biologicals Latam's social networks after the congress.                           | x                                 | х            |       |                  |