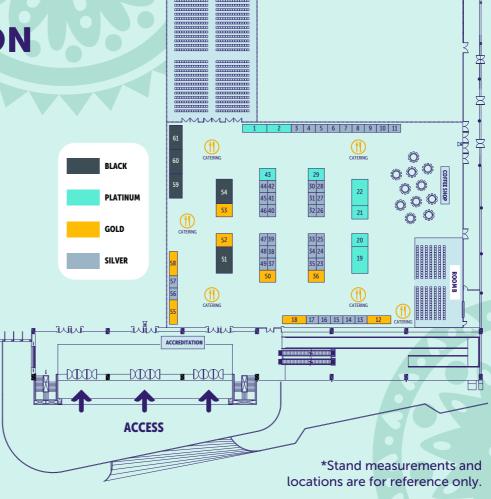

## STAND DISTRIBUTION

**ROOM A** 

### BLACK Sponsorship

- Stand of 6x3 mt. and 6x4 mt.
- 20 minute lecture in Room A.
- Exclusive sponsorship of one of these options: 1 day coffee break, 1 day lunch or opening cocktail day 1.
- 10 general admission tickets (4 tickets for your company's staff and 6 complimentary tickets for your clients).
- 10 virtual tickets.

## PLATINUM Sponsorship

- Stand of 4x3 mt., 6x2 mt. and 6x4 mt.
- 20 minute lecture in Room B.
- 8 general admission tickets
   (3 tickets for your company staff and 5 complimentary tickets for your clients).
- 5 virtual tickets

## GOLD Sponsorship

- Stand of 4x3 mt. and 6x2 mt.
- 5 general admission tickets
   (2 tickets for your company staff and 3 complimentary tickets for your clients).
- 5 virtual tickets

USD 10,000 + VAT

## **SILVER**Sponsorship

- Stand of 3x2 mt.
- 5 general admission tickets
   (2 tickets for your company staff and 3 complimentary tickets for your clients).
- 5 virtual tickets.

**USD 5,000 + VAT** 