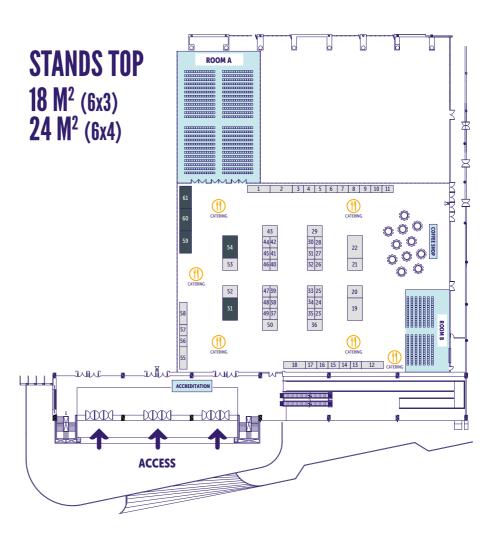

## STAND DISTRIBUTION

**ROOM A** 

### BLACK Sponsorship

- Stand of 6x3 mt. and 6x4 mt.
- 20 minute lecture in Room A.
- Exclusive sponsorship of one of these options: 1 day coffee break, 1 day lunch or opening cocktail day 1.
- 10 general admission tickets (4 tickets for your company's staff and 6 complimentary tickets for your clients).
- 10 virtual tickets.

## PLATINUM Sponsorship

- Stand of 4x3 mt., 6x2 mt. and 6x4 mt.
- 20 minute lecture in Room B.
- 8 general admission tickets
   (3 tickets for your company staff and 5 complimentary tickets for your clients).
- 5 virtual tickets

## GOLD Sponsorship

- Stand of 4x3 mt. and 6x2 mt.
- 5 general admission tickets
   (2 tickets for your company staff and 3 complimentary tickets for your clients).
- 5 virtual tickets

USD 10,000 + VAT

## **SILVER**Sponsorship

- Stand of 3x2 mt.
- 5 general admission tickets
   (2 tickets for your company staff and 3 complimentary tickets for your clients).
- 5 virtual tickets.

**USD 5,000 + VAT** 