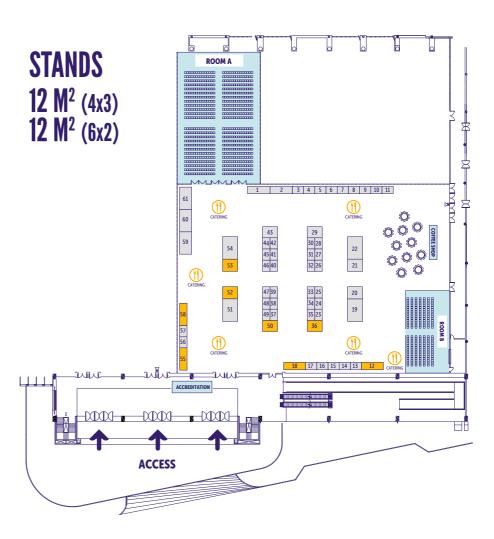

## PLATINUM Sponsorship

- Stand of 4x3 mt., 6x2 mt. and 6x4 mt.
- 20 minute lecture in Room B.
- 8 general admission tickets
   (3 tickets for your company staff and 5 complimentary tickets for your clients).
- 5 virtual tickets

## GOLD Sponsorship

- Stand of 4x3 mt. and 6x2 mt.
- 5 general admission tickets
   (2 tickets for your company staff and 3 complimentary tickets for your clients).
- 5 virtual tickets

USD 10,000 + VAT

### SPONSORSHIP PACKAGES

|                                                                                                                            | BLACK                             | PLATINUM     | GOLD  | SILVER           |
|----------------------------------------------------------------------------------------------------------------------------|-----------------------------------|--------------|-------|------------------|
| Stand size.                                                                                                                | 18 m² / 24 m²                     | 12 m²/ 24 m² | 12 m² | 6 m <sup>2</sup> |
| Catering Sponsorship.                                                                                                      | Coffe break - lunches<br>Cocktail |              |       |                  |
| COMPANY PRESENTATIONS (LECTURES)                                                                                           |                                   |              |       |                  |
| 20 minutes lecture.                                                                                                        | Room A                            | Room B       |       |                  |
| VIRTUAL PROFILE AND TICKETS                                                                                                |                                   |              |       |                  |
| Tickets for your company staff.                                                                                            | 4                                 | 3            | 2     | 1                |
| Complimentary tickets for your costumers/clients.                                                                          | 6                                 | 5            | 3     | 2                |
| Complimentary ticket for the Online Congress (streaming).                                                                  | 10                                | 5            | 5     | 3                |
| Discount on extra tickets.                                                                                                 | 15%                               | 15%          | 15%   | 15%              |
| PRE-EVENT PROMOTION                                                                                                        |                                   |              |       |                  |
| Logo of your company on the Congress website.                                                                              | х                                 | x            | x     | x                |
| Brand presence as a sponsor of the congress on Biologicals Latam & Redagrícola's social networks.                          | Main                              | Highlighted  | х     | х                |
| Company logo in promotional ads for the Congress in Biologicals Latam and Redagrícola magazines.                           | Main                              | Highlighted  | х     | х                |
| PROMOTION DURING THE EVENT                                                                                                 |                                   |              |       |                  |
| Brand presence in promotional videos during the Congress.                                                                  | х                                 | х            | х     | x                |
| 45 sec video about your company in lounges during breaks.                                                                  | Room A                            | Room B       |       |                  |
| 30 sec. video capsule in sponsored campaign in Biologicals Latam and Redagrícola's social networks.                        | х                                 | х            |       |                  |
| POST EVENT ACCIONS                                                                                                         |                                   |              |       |                  |
| Brand presence in final wrap-up video.                                                                                     | х                                 | х            | x     | х                |
| Logos on videos of recorded lectures from the conference on the web.                                                       | х                                 | х            | x     | Х                |
| All videos of the event and company presentations will remain on the platform for up to 30 days after the conference ends. | х                                 | х            | ×     | х                |
| 1 post of your company's presentation on Biologicals Latam's social networks after the congress.                           | x                                 | х            |       |                  |