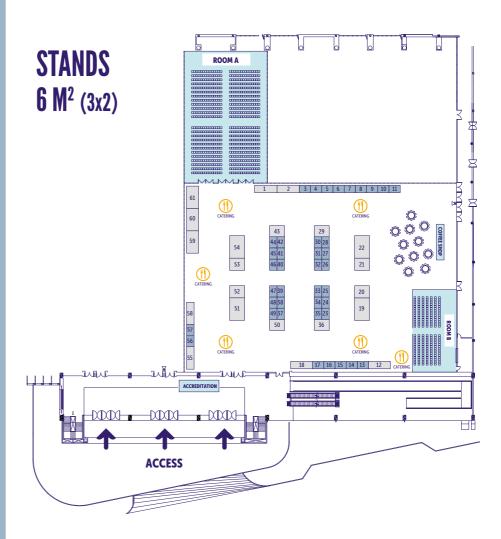

## **SILVER**Sponsorship

- Stand of 3x2 mt.
- 5 general admission tickets
   (2 tickets for your company staff and 3 complimentary tickets for your clients).
- 5 virtual tickets.

**USD 5,000 + VAT** 

### SPONSORSHIP PACKAGES

|                                                                                                                            | BLACK                             | PLATINUM     | GOLD  | SILVER           |
|----------------------------------------------------------------------------------------------------------------------------|-----------------------------------|--------------|-------|------------------|
| Stand size.                                                                                                                | 18 m² / 24 m²                     | 12 m²/ 24 m² | 12 m² | 6 m <sup>2</sup> |
| Catering Sponsorship.                                                                                                      | Coffe break - lunches<br>Cocktail |              |       |                  |
| COMPANY PRESENTATIONS (LECTURES)                                                                                           |                                   |              |       |                  |
| 20 minutes lecture.                                                                                                        | Room A                            | Room B       |       |                  |
| VIRTUAL PROFILE AND TICKETS                                                                                                |                                   |              |       |                  |
| Tickets for your company staff.                                                                                            | 4                                 | 3            | 2     | 1                |
| Complimentary tickets for your costumers/clients.                                                                          | 6                                 | 5            | 3     | 2                |
| Complimentary ticket for the Online Congress (streaming).                                                                  | 10                                | 5            | 5     | 3                |
| Discount on extra tickets.                                                                                                 | 15%                               | 15%          | 15%   | 15%              |
| PRE-EVENT PROMOTION                                                                                                        |                                   |              |       |                  |
| Logo of your company on the Congress website.                                                                              | х                                 | x            | x     | x                |
| Brand presence as a sponsor of the congress on Biologicals Latam & Redagrícola's social networks.                          | Main                              | Highlighted  | х     | х                |
| Company logo in promotional ads for the Congress in Biologicals Latam and Redagrícola magazines.                           | Main                              | Highlighted  | х     | х                |
| PROMOTION DURING THE EVENT                                                                                                 |                                   |              |       |                  |
| Brand presence in promotional videos during the Congress.                                                                  | х                                 | х            | х     | x                |
| 45 sec video about your company in lounges during breaks.                                                                  | Room A                            | Room B       |       |                  |
| 30 sec. video capsule in sponsored campaign in Biologicals Latam and Redagrícola's social networks.                        | х                                 | х            |       |                  |
| POST EVENT ACCIONS                                                                                                         |                                   |              |       |                  |
| Brand presence in final wrap-up video.                                                                                     | х                                 | х            | x     | х                |
| Logos on videos of recorded lectures from the conference on the web.                                                       | х                                 | х            | x     | Х                |
| All videos of the event and company presentations will remain on the platform for up to 30 days after the conference ends. | х                                 | х            | ×     | х                |
| 1 post of your company's presentation on Biologicals Latam's social networks after the congress.                           | x                                 | х            |       |                  |